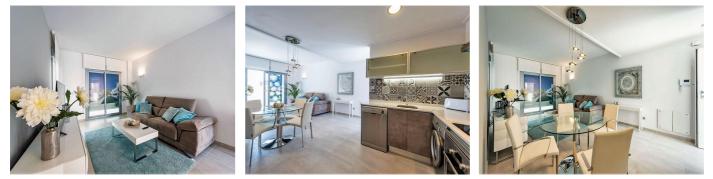

## Apartment, Torrevieja

- ✓ Close to Amenities
- ✓ Communal Pool
- Section Fitted Wardrobes
- Safe Gated Community
- ✓ Underground Parking

- ✓ Close to Beach
- 🗹 Double Glazing
- Good Rental Property
- Solarium

- Ref: ESN14
- Communal Garden
- Sen-Suite Bathroom
- ✓ Living/Dining Room
- Sun Terrace

A stunning collection of two and three-bedroom apartments, located in front of La Veleta, a sought-after area in Torrevieja. With private garden or solarium and built around an exclusive communal garden area with five swimming pools (one heated) and a gymnasium. Just a five minute walk to the beach and close to the main entrance of Torrevieja city, the development is close to the new hospital and within easy access to the local supermarket and the Natural Park. Prices from 153,000€.